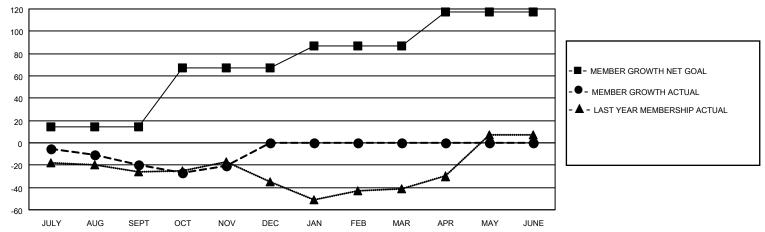

#### GOALS AND ACTUAL MEMBERS CUMULATIVE

| DROPPED CLUBS: 1 |    | 26 CLUBS OF 57 ADDED 1 OR<br>MORE NEW MEMBERS | GENDER DISTRIBUTION                 |              |  |
|------------------|----|-----------------------------------------------|-------------------------------------|--------------|--|
|                  |    | WORL NEW WEINBERG                             | MALE                                | 952 (59.50%) |  |
|                  |    |                                               | FEMALE 648 (40.50%)                 |              |  |
| DROPPED MEMBERS  |    |                                               | NON BINARY                          | 0 (0.00%)    |  |
|                  |    |                                               | PREFER NOT TO ANSWER 0 (0.00%)      |              |  |
| DECEASED         | 4  |                                               |                                     | ,            |  |
| CLUB CANCELLED   | 25 | CLICK HERE FOR CUMULATIVE                     | TOTAL FAMILY UNIT MEMBERS           | 331          |  |
| OTHER            | 63 | MEMBERSHIP DATA                               |                                     |              |  |
| TOTAL            | 92 |                                               | FAMILY MEMBERS PAYING HALF DUES 171 |              |  |
|                  |    |                                               |                                     |              |  |